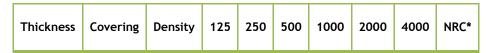

Panels instantly contains the sound waves and prevents them from continuing to travel throughout the room.

| Size Availability   | 2 ft. x 2 ft.                                                                                                                                                      |
|---------------------|--------------------------------------------------------------------------------------------------------------------------------------------------------------------|
| Thickness:          | 1 inch                                                                                                                                                             |
| Tolerance:          | +/- 1/4 inch                                                                                                                                                       |
| Core:               | 6 lb. Acoustical Fiberglass                                                                                                                                        |
| Covering:           | Acoustic Fabric                                                                                                                                                    |
| Edge Profile:       | Square                                                                                                                                                             |
| Mounting:           | Walls, Ceilings, Columns                                                                                                                                           |
| Flammability        | Class A - Does not exceed 25 Flame Spread, 50 Smoke Developed when tested in accordance with ASTM E84, UL 723 and NFPA 255.                                        |
| Indoor Air Quality: | Certified as a low emitting product by the GREENGUARD Environmental Institute GREENGUARD Certification Program and the more stringent GREENGUARD Children standard |

\* NRC = <u>noise reduction coefficient</u>