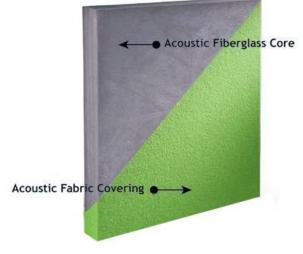

Panels instantly contains the sound waves and prevents them from continuing to travel throughout the room.

| Size Availability   | 2 ft. x 2 ft.                                                                                                                                                      |
|---------------------|--------------------------------------------------------------------------------------------------------------------------------------------------------------------|
| Thickness:          | 1 inch                                                                                                                                                             |
| Tolerance:          | +/- 1/4 inch                                                                                                                                                       |
| Core:               | 6 lb. Acoustical Fiberglass                                                                                                                                        |
| Covering:           | Acoustic Fabric                                                                                                                                                    |
| Edge Profile:       | Square                                                                                                                                                             |
| Mounting:           | Walls, Ceilings, Columns                                                                                                                                           |
| Flammability        | Class A - Does not exceed 25 Flame Spread, 50 Smoke Developed when tested in accordance with ASTM E84, UL 723 and NFPA 255.                                        |
| Indoor Air Quality: | Certified as a low emitting product by the GREENGUARD Environmental Institute GREENGUARD Certification Program and the more stringent GREENGUARD Children standard |